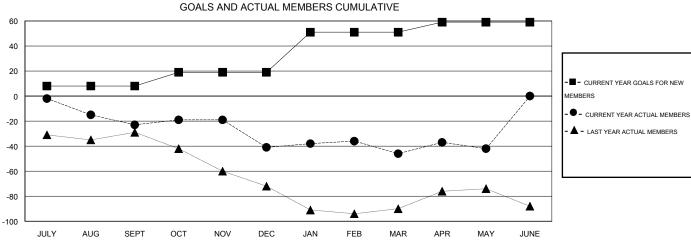

## GMT: HAL GRIFFIN LOCATION MISSOURI

GMT CA 1

|               |                  | Clubs             |                  |                  | Members               |                    |                                     |                    |                  |  |
|---------------|------------------|-------------------|------------------|------------------|-----------------------|--------------------|-------------------------------------|--------------------|------------------|--|
|               | RESUI            | LTS FOR 2014-2015 | i                |                  | RESULTS FOR 2014-2015 |                    |                                     |                    |                  |  |
| QUARTER       | NEW CLUB<br>GOAL | NEW CLUBS         | DROPPED<br>CLUBS | NET<br>GAIN/LOSS | QUARTER               | NEW MEMBER<br>GOAL | CHARTER AND<br>NEW MEMBERS<br>ADDED | DROPPED<br>MEMBERS | NET<br>GAIN/LOSS |  |
| JULY/AUG/SEPT | 0                | 0                 | 0                | 0                | JULY/AUG/SEPT         | 8                  | 27                                  | 50                 | -23              |  |
| OCT/NOV/DEC   | 0                | 0                 | 0                | 0                | OCT/NOV/DEC           | 11                 | 22                                  | 40                 | -18              |  |
| JAN/FEB/MAR   | 1                | 0                 | 0                | 0                | JAN/FEB/MAR           | 32                 | 36                                  | 41                 | -5               |  |
| APR/MAY/JUNE  | 0                | 0                 | 0                | 0                | APR/MAY/JUNE          | 8                  | 24                                  | 20                 | 4                |  |